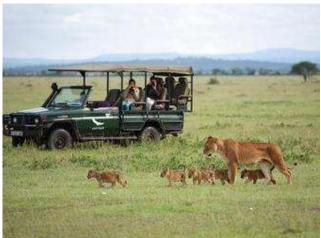

Lake Manyara National Park offers a wilderness experience in diverse habitats, from its Rift Valley soda lake to dense woodlands and steep mountainsides. Apart from a spectacular setting, the park is famous for its unusual tree-climbing lions and the vast elephant herds it was established to protect.

Once you arrive at Lake Manyara Airstrip a member from our Hanimun Travel team will meet you and fellow guests, for your road transfer to and Beyond Lake Manyara Tree Lodge.

Lake Manyara National Park offers a wilderness experience in diverse habitats, from its Rift Valley soda lake to dense woodlands and steep mountainsides. Apart from a spectacular setting, the park is famous for its unusual tree-climbing lions and the vast elephant herds it was established to protect. (Approximately 3.5 hours).