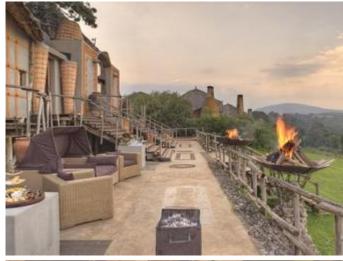

### andBeyond Ngorongoro Crater Lodge

Ngorongoro Crater, Tanzania

Perched on the edge of the Crater rim, and Beyond Ngorongoro Crater Lodge's sumptuous safari suites present breath-taking views. Inspired in design by the Maasai mud and stick manyatta (homestead), this is without doubt one of the most architecturally spectacular safari lodges in Africa. Three separate and intimate camps are reminiscent of a bygone era totalling just 30 suites in all. Steeped in romance, each stilted, handcrafted mud and thatch suite is adorned with graceful antiques and grand chandeliers. The bedroom, sitting room and ensuite bathroom boast floor-to-ceiling glass windows, overlooking the magnificent Crater below. Ensuite bathrooms, with a centerpiece of red roses, feature huge showers and chandelier-lit bathtubs. Personal butlers discreetly tend to guests' every need, bringing tea in bed, stoking fireplaces and drawing luxurious baths. Described as "Maasai meets Versailles", each camp has its own guest sitting and dining areas and viewing decks. The domed dining room, with its grand fireplace, turns every meal into a special occasion.

#### andBeyond Ngorongoro Crater Lodge

Ngorongoro Crater, Tanzania

Perched on the edge of the Crater rim, and Beyond Ngorongoro Crater Lodge's sumptuous safari suites present breath-taking views. Inspired in design by the Maasai mud and stick manyatta (homestead), this is without doubt one of the most architecturally spectacular safari lodges in Africa. Three separate and intimate camps are reminiscent of a bygone era totalling just 30 suites in all. Steeped in romance, each stilted, handcrafted mud and thatch suite is adorned with graceful antiques and grand chandeliers. The bedroom, sitting room and ensuite bathroom boast floor-to-ceiling glass windows, overlooking the magnificent Crater below. Ensuite bathrooms, with a centerpiece of red roses, feature huge showers and chandelier-lit bathtubs. Personal butlers discreetly tend to guests' every need, bringing tea in bed, stoking fireplaces and drawing luxurious baths. Described as "Maasai meets Versailles", each camp has its own guest sitting and dining areas and viewing decks. The domed dining room, with its grand fireplace, turns every meal into a special occasion.