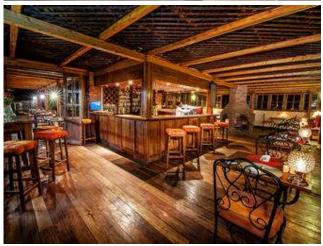

### andBeyond Ngorongoro Crater Lodge

Ngorongoro Crater, Tanzania

Perched on the edge of the Crater rim, and Beyond Ngorongoro Crater Lodge's sumptuous safari suites present breath-taking views. Inspired in design by the Maasai mud and stick manyatta (homestead), this is without doubt one of the most architecturally spectacular safari lodges in Africa. Three separate and intimate camps are reminiscent of a bygone era totalling just 30 suites in all. Steeped in romance, each stilted, handcrafted mud and thatch suite is adorned with graceful antiques and grand chandeliers. The bedroom, sitting room and ensuite bathroom boast floor-to-ceiling glass windows, overlooking the magnificent Crater below. Ensuite bathrooms, with a centerpiece of red roses, feature huge showers and chandelier-lit bathtubs. Personal butlers discreetly tend to guests' every need, bringing tea in bed, stoking fireplaces and drawing luxurious baths. Described as "Maasai meets Versailles", each camp has its own guest sitting and dining areas and viewing decks. The domed dining room, with its grand fireplace, turns every meal into a special occasion.