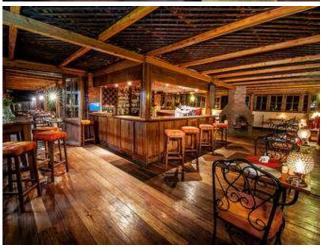

## andBeyond Lake Manyara Tree Lodge

Lake Manyara National Park, Tanzania

Set in the heart of a mahogany forest, and Beyond Lake Manyara Tree Lodge is the only lodge in Lake Manyara National Park. The Lodge, which was designed to exert minimal impact on the environment, is situated in the remote southwestern region of the Park. Cradled in the boughs of ancient mahogany trees, ten stilted treehouse suites are a sophisticated blend of intimacy and romance, offering privacy and exclusivity. Each treehouse suite features generous decks suspended above the forest floor and large windows to invite the lush forest inside. The bathrooms have freestanding baths with a forest view and an outdoor shower. Overlooking a forest boma (outdoor dining area), guest areas are characterised by soaring spaces. An interactive kitchen allows guests to observe the preparation of delicious Pan African food that is enjoyed in the boma, on dining decks or on private viewing decks. Breakfasts and picnics are also served on the lakeshore.

### andBeyond Ngorongoro Crater Lodge

Ngorongoro Crater, Tanzania

Perched on the edge of the Crater rim, and Beyond Ngorongoro Crater Lodge's sumptuous safari suites present breath-taking views. Inspired in design by the Maasai mud and stick manyatta (homestead), this is without doubt one of the most architecturally spectacular safari lodges in Africa. Three separate and intimate camps are reminiscent of a bygone era totalling just 30 suites in all. Steeped in romance, each stilted, handcrafted mud and thatch suite is adorned with graceful antiques and grand chandeliers. The bedroom, sitting room and ensuite bathroom boast floor-to-ceiling glass windows, overlooking the magnificent Crater below. Ensuite bathrooms, with a centerpiece of red roses, feature huge showers and chandelier-lit bathtubs. Personal butlers discreetly tend to guests' every need, bringing tea in bed, stoking fireplaces and drawing luxurious baths. Described as "Maasai meets Versailles", each camp has its own guest sitting and dining areas and viewing decks. The domed dining room, with its grand fireplace, turns every meal into a special occasion.