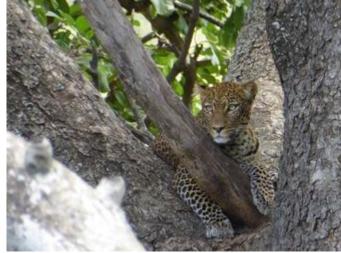

Lake Manyara National Park offers a wilderness experience in diverse habitats, from its Rift Valley soda lake to dense woodlands and steep mountainsides. Apart from a spectacular setting, the park is famous for its unusual tree-climbing lions and the vast elephant herds it was established to protect.

Once you arrive at Lake Manyara Airstrip a member from our Hanimun Travel team will meet you and fellow guests, for your road transfer to and Beyond Lake Manyara Tree Lodge.

Lake Manyara National Park offers a wilderness experience in diverse habitats, from its Rift Valley soda lake to dense woodlands and steep mountainsides. Apart from a spectacular setting, the park is famous for its unusual tree-climbing lions and the vast elephant herds it was established to protect. (Approximately 3.5 hours).