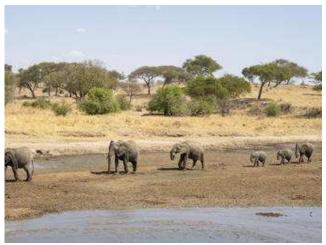

Lake Manyara National Park offers a wilderness experience in diverse habitats, from its Rift Valley soda lake to dense woodlands and steep mountainsides. Apart from a spectacular setting, the park is famous for its unusual tree-climbing lions and the vast elephant herds it was established to protect.

Once you arrive at Lake Manyara Airstrip a member from our Hanimun Travel team will meet you and fellow guests, for your road transfer to and Beyond Lake Manyara Tree Lodge.

Lake Manyara National Park offers a wilderness experience in diverse habitats, from its Rift Valley soda lake to dense woodlands and steep mountainsides. Apart from a spectacular setting, the park is famous for its unusual tree-climbing lions and the vast elephant herds it was established to protect. (Approximately 3.5 hours).