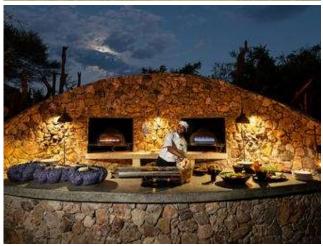

### andBeyond Ngorongoro Crater Lodge

Ngorongoro Crater, Tanzania

Perched on the edge of the Crater rim, and Beyond Ngorongoro Crater Lodge's sumptuous safari suites present breath-taking views. Inspired in design by the Maasai mud and stick manyatta (homestead), this is without doubt one of the most architecturally spectacular safari lodges in Africa. Three separate and intimate camps are reminiscent of a bygone era totalling just 30 suites in all. Steeped in romance, each stilted, handcrafted mud and thatch suite is adorned with graceful antiques and grand chandeliers. The bedroom, sitting room and ensuite bathroom boast floor-to-ceiling glass windows, overlooking the magnificent Crater below. Ensuite bathrooms, with a centerpiece of red roses, feature huge showers and chandelier-lit bathtubs. Personal butlers discreetly tend to guests' every need, bringing tea in bed, stoking fireplaces and drawing luxurious baths. Described as "Maasai meets Versailles", each camp has its own guest sitting and dining areas and viewing decks. The domed dining room, with its grand fireplace, turns every meal into a special occasion.

#### andBeyond Ngorongoro Crater Lodge

Ngorongoro Crater, Tanzania

Perched on the edge of the Crater rim, and Beyond Ngorongoro Crater Lodge's sumptuous safari suites present breath-taking views. Inspired in design by the Maasai mud and stick manyatta (homestead), this is without doubt one of the most architecturally spectacular safari lodges in Africa. Three separate and intimate camps are reminiscent of a bygone era totalling just 30 suites in all. Steeped in romance, each stilted, handcrafted mud and thatch suite is adorned with graceful antiques and grand chandeliers. The bedroom, sitting room and ensuite bathroom boast floor-to-ceiling glass windows, overlooking the magnificent Crater below. Ensuite bathrooms, with a centerpiece of red roses, feature huge showers and chandelier-lit bathtubs. Personal butlers discreetly tend to guests' every need, bringing tea in bed, stoking fireplaces and drawing luxurious baths. Described as "Maasai meets Versailles", each camp has its own guest sitting and dining areas and viewing decks. The domed dining room, with its grand fireplace, turns every meal into a special occasion.