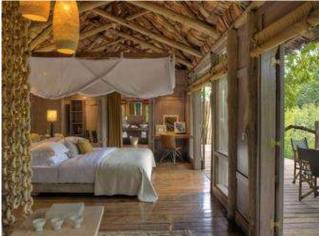

### andBeyond Ngorongoro Crater Lodge

Ngorongoro Crater, Tanzania

Perched on the edge of the Crater rim, and Beyond Ngorongoro Crater Lodge's sumptuous safari suites present breath-taking views. Inspired in design by the Maasai mud and stick manyatta (homestead), this is without doubt one of the most architecturally spectacular safari lodges in Africa. Three separate and intimate camps are reminiscent of a bygone era totalling just 30 suites in all. Steeped in romance, each stilted, handcrafted mud and thatch suite is adorned with graceful antiques and grand chandeliers. The bedroom, sitting room and ensuite bathroom boast floor-to-ceiling glass windows, overlooking the magnificent Crater below. Ensuite bathrooms, with a centerpiece of red roses, feature huge showers and chandelier-lit bathtubs. Personal butlers discreetly tend to guests' every need, bringing tea in bed, stoking fireplaces and drawing luxurious baths. Described as "Maasai meets Versailles", each camp has its own guest sitting and dining areas and viewing decks. The domed dining room, with its grand fireplace, turns every meal into a special occasion.

#### andBeyond Ngorongoro Crater Lodge

Ngorongoro Crater, Tanzania

Perched on the edge of the Crater rim, and Beyond Ngorongoro Crater Lodge's sumptuous safari suites present breath-taking views. Inspired in design by the Maasai mud and stick manyatta (homestead), this is without doubt one of the most architecturally spectacular safari lodges in Africa. Three separate and intimate camps are reminiscent of a bygone era totalling just 30 suites in all. Steeped in romance, each stilted, handcrafted mud and thatch suite is adorned with graceful antiques and grand chandeliers. The bedroom, sitting room and ensuite bathroom boast floor-to-ceiling glass windows, overlooking the magnificent Crater below. Ensuite bathrooms, with a centerpiece of red roses, feature huge showers and chandelier-lit bathtubs. Personal butlers discreetly tend to guests' every need, bringing tea in bed, stoking fireplaces and drawing luxurious baths. Described as "Maasai meets Versailles", each camp has its own guest sitting and dining areas and viewing decks. The domed dining room, with its grand fireplace, turns every meal into a special occasion.