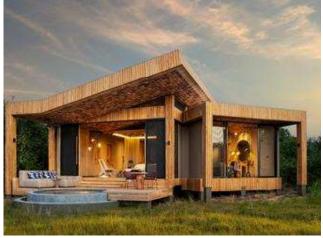

#### andBeyond Serengeti Under Canvas

Northern/Central/Southern or Western Serengeti, Tanzania

andBeyond Serengeti Under Canvas reaches far beyond the bounds of the traditional Tanzanian safari - the sumptuously luxurious tented, seasonal camps move around the Serengeti year round, bringing guests within range of the Great Migration. When the Migration crosses over into Kenya, the camps remain in the remote, beautiful corners of the Serengeti, renowned for excellent resident game. The two intimate camps feature just eight ensuite safari tents each, carefully positioned in exclusive semi-permanent campsites in the Serengeti National Park. Booked on a nightly basis, each luxury ensuite mobile tent boasts a comfortable double bed, ensuite bathroom, separate w.c. and bucket shower - this is the ultimate in luxury camping. The guest areas comprise comfortable tents for dining, meeting for a pre-dinner drink, or just for whiling the time away between safaris - complete with private butler service, delicious home-baked meals, and traditional bush dinners served under the stars.