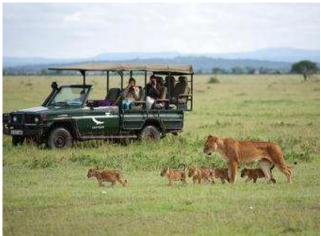

Lake Manyara National Park offers a wilderness experience in diverse habitats, from its Rift Valley soda lake to dense woodlands and steep mountainsides. Apart from a spectacular setting, the park is famous for its unusual tree-climbing lions and the vast elephant herds it was established to protect.

#### Day 2:

Guests who spend two or more nights at andBeyond Lake Manyara Tree Lodge, will receive a complimentary game drive at night OR a scenic bicycle ride exploring Lake Manyara.

andBeyond Lake Manyara Tree Lodge is one of the few places in Tanzania where guests can experience evening game drives, and the opportunity to encounter sightings of nocturnal predators.