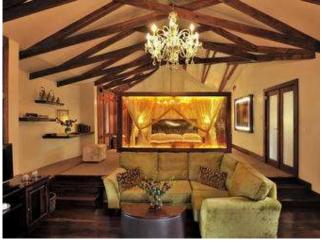

## andBeyond Lake Manyara Tree Lodge

Lake Manyara National Park, Tanzania

Set in the heart of a mahogany forest, and Beyond Lake Manyara Tree Lodge is the only lodge in Lake Manyara National Park. The Lodge, which was designed to exert minimal impact on the environment, is situated in the remote southwestern region of the Park. Cradled in the boughs of ancient mahogany trees, ten stilted treehouse suites are a sophisticated blend of intimacy and romance, offering privacy and exclusivity. Each treehouse suite features generous decks suspended above the forest floor and large windows to invite the lush forest inside. The bathrooms have freestanding baths with a forest view and an outdoor shower. Overlooking a forest boma (outdoor dining area), guest areas are characterised by soaring spaces. An interactive kitchen allows guests to observe the preparation of delicious Pan African food that is enjoyed in the boma, on dining decks or on private viewing decks. Breakfasts and picnics are also served on the lakeshore.

Marvel at nature's beauty during your 2 night stay at andBeyond Lake Manyara Tree Lodge in an elegant Stilted Treehouse with ensuite bathroom with bath, outdoor shower and viewing deck. Your stay includes three meals daily, soft drinks, house wines, local brand spirits and beers, teas and coffees, scheduled safari activities, refreshments on game drives and coffee.