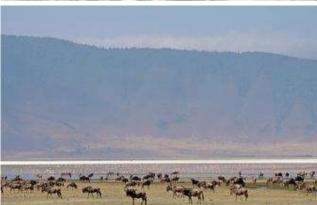

Lake Manyara National Park offers a wilderness experience in diverse habitats, from its Rift Valley soda lake to dense woodlands and steep mountainsides. Apart from a spectacular setting, the park is famous for its unusual tree-climbing lions and the vast elephant herds it was established to protect.

Once you arrive at Lake Manyara Airstrip a member from our Hanimun Travel team will meet you and fellow guests, for your road transfer to and Beyond Lake Manyara Tree Lodge.

Lake Manyara National Park offers a wilderness experience in diverse habitats, from its Rift Valley soda lake to dense woodlands and steep mountainsides. Apart from a spectacular setting, the park is famous for its unusual tree-climbing lions and the vast elephant herds it was established to protect. (Approximately 3.5 hours).