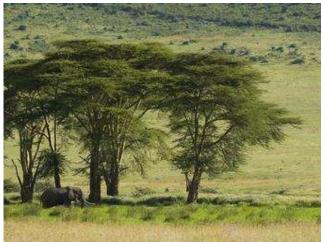

Lake Manyara National Park offers a wilderness experience in diverse habitats, from its Rift Valley soda lake to dense woodlands and steep mountainsides. Apart from a spectacular setting, the park is famous for its unusual tree-climbing lions and the vast elephant herds it was established to protect.