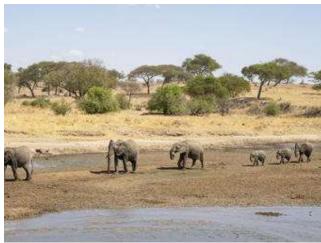

Lake Manyara National Park offers a wilderness experience in diverse habitats, from its Rift Valley soda lake to dense woodlands and steep mountainsides. Apart from a spectacular setting, the park is famous for its unusual tree-climbing lions and the vast elephant herds it was established to protect.

Once you arrive at Lake Manyara Airstrip a member from our Hanimun Travel team will meet you and fellow guests, for your road transfer to and Beyond Lake Manyara Tree Lodge.

Lake Manyara National Park offers a wilderness experience in diverse habitats, from its Rift Valley soda lake to dense woodlands and steep mountainsides. Apart from a spectacular setting, the park is famous for its unusual tree-climbing lions and the vast elephant herds it was established to protect. (Approximately 3.5 hours).