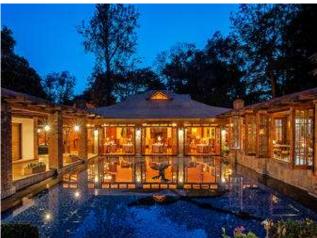

## andBeyond Ngorongoro Crater Lodge

Ngorongoro Crater, Tanzania

### andBeyond Ngorongoro Crater Lodge

Ngorongoro Crater, Tanzania

Perched on the edge of the Crater rim, and Beyond Ngorongoro Crater Lodge's sumptuous safari suites present breath-taking views. Inspired in design by the Maasai mud and stick manyatta (homestead), this is without doubt one of the most architecturally spectacular safari lodges in Africa. Three separate and intimate camps are reminiscent of a bygone era totalling just 30 suites in all. Steeped in romance, each stilted, handcrafted mud and thatch suite is adorned with graceful antiques and grand chandeliers. The bedroom, sitting room and ensuite bathroom boast floor-to-ceiling glass windows, overlooking the magnificent Crater below. Ensuite bathrooms, with a centerpiece of red roses, feature huge showers and chandelier-lit bathtubs. Personal butlers discreetly tend to guests' every need, bringing tea in bed, stoking fireplaces and drawing luxurious baths. Described as "Maasai meets Versailles", each camp has its own guest sitting and dining areas and viewing decks. The domed dining room, with its grand fireplace, turns every meal into a special occasion.