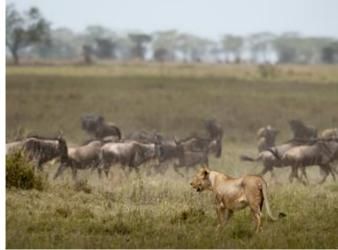

Lake Manyara National Park offers a wilderness experience in diverse habitats, from its Rift Valley soda lake to dense woodlands and steep mountainsides. Apart from a spectacular setting, the park is famous for its unusual tree-climbing lions and the vast elephant herds it was established to protect.

Once you arrive at Lake Manyara Airstrip a member from our Hanimun Travel team will meet you and fellow guests, for your road transfer to and Beyond Lake Manyara Tree Lodge.

Lake Manyara National Park offers a wilderness experience in diverse habitats, from its Rift Valley soda lake to dense woodlands and steep mountainsides. Apart from a spectacular setting, the park is famous for its unusual tree-climbing lions and the vast elephant herds it was established to protect. (Approximately 3.5 hours).