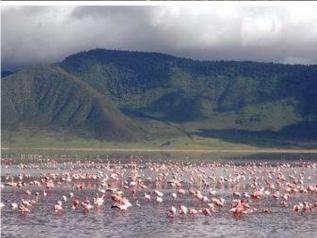

OR

The leisurely bike ride through the nearby Mayoka community is hosted throughout by an expert &Beyond guide. Guests can cycle through this bustling village and interact with the friendly, local people. They may even cross paths with the nomadic Mang'ati tribe (also known as the Datooga tribe), adorned with traditional animal skin cloaks, textured skirts and colourful beads. Once your guests have left the village behind, they can peddle on a picturesque route to the lakeshore, where they can admire bright pink flocks of flamingos.