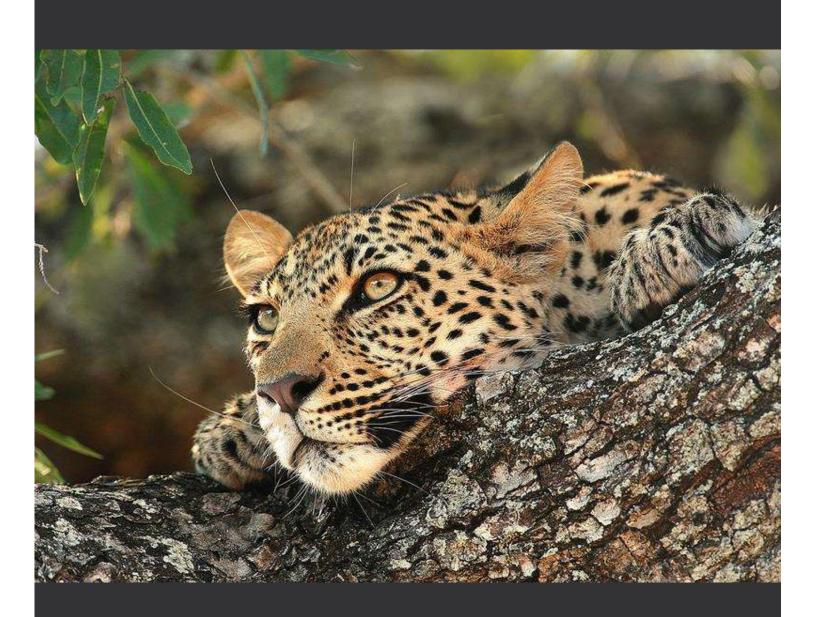

#### HIGHLIGHTS OF THE ITINERARY:

- Exceptional game viewing in the renowned Serengeti National Park
- Viewing the abundance of birds in Lake Manyara National Park and the curious antics of tree-climbing lions
- Explore Lake Manyara by bicycle
- Peering over the edge of the world's largest intact caldera in the Ngorongoro Conservation Area
- Tucking into truly mouth-watering seafood feasts

Lake Manyara National Park offers a wilderness experience in diverse habitats, from its Rift Valley soda lake to dense woodlands and steep mountainsides. Apart from a spectacular setting, the park is famous for its unusual tree-climbing lions and the vast elephant herds it was established to protect.