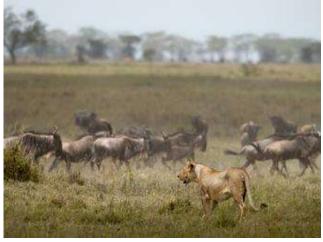

#### HIGHLIGHTS OF THE ITINERARY:

- Exceptional game viewing in the renowned Serengeti National Park
- Viewing the abundance of birds in Lake Manyara National Park and the curious antics of tree-climbing lions
- Explore Lake Manyara by bicycle
- Peering over the edge of the world's largest intact caldera in the Ngorongoro Conservation Area
- Tucking into truly mouth-watering seafood feasts

Lake Manyara National Park offers a wilderness experience in diverse habitats, from its Rift Valley soda lake to dense woodlands and steep mountainsides. Apart from a spectacular setting, the park is famous for its unusual tree-climbing lions and the vast elephant herds it was established to protect.