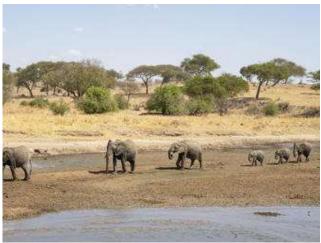

Lake Manyara National Park offers a wilderness experience in diverse habitats, from its Rift Valley soda lake to dense woodlands and steep mountainsides. Apart from a spectacular setting, the park is famous for its unusual tree-climbing lions and the vast elephant herds it was established to protect.

Once you arrive at Lake Manyara Airstrip a member from our Hanimun Travel team will meet you and fellow guests, for your road transfer to and Beyond Lake Manyara Tree Lodge.

Lake Manyara National Park offers a wilderness experience in diverse habitats, from its Rift Valley soda lake to dense woodlands and steep mountainsides. Apart from a spectacular setting, the park is famous for its unusual tree-climbing lions and the vast elephant herds it was established to protect. (Approximately 3.5 hours).