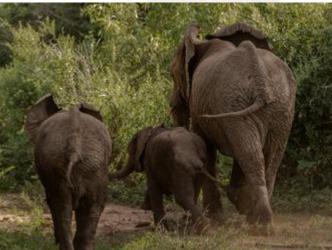

Lake Manyara National Park offers a wilderness experience in diverse habitats, from its Rift Valley soda lake to dense woodlands and steep mountainsides. Apart from a spectacular setting, the park is famous for its unusual tree-climbing lions and the vast elephant herds it was established to protect.

Once you arrive at Lake Manyara Airstrip a member from our Hanimun Travel team will meet you and fellow guests, for your road transfer to and Beyond Lake Manyara Tree Lodge.

Lake Manyara National Park offers a wilderness experience in diverse habitats, from its Rift Valley soda lake to dense woodlands and steep mountainsides. Apart from a spectacular setting, the park is famous for its unusual tree-climbing lions and the vast elephant herds it was established to protect. (Approximately 3.5 hours).