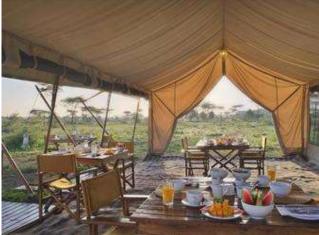

andBeyond Serengeti Under Canvas

Northern/Central/Southern or Western Serengeti, Tanzania

#### andBeyond Serengeti Under Canvas

Northern/Central/Southern or Western Serengeti, Tanzania

andBeyond Serengeti Under Canvas reaches far beyond the bounds of the traditional Tanzanian safari - the sumptuously luxurious tented, seasonal camps move around the Serengeti year round, bringing guests within range of the Great Migration. When the Migration crosses over into Kenya, the camps remain in the remote, beautiful corners of the Serengeti, renowned for excellent resident game. The two intimate camps feature just eight ensuite safari tents each, carefully positioned in exclusive semi-permanent campsites in the Serengeti National Park. Booked on a nightly basis, each luxury ensuite mobile tent boasts a comfortable double bed, ensuite bathroom, separate w.c. and bucket shower - this is the ultimate in luxury camping. The guest areas comprise comfortable tents for dining, meeting for a pre-dinner drink, or just for whiling the time away between safaris - complete with private butler service, delicious home-baked meals, and traditional bush dinners served under the stars.