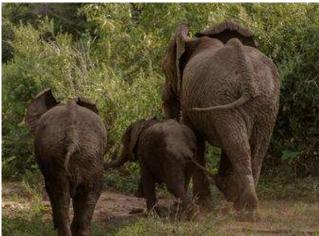

Lake Manyara National Park offers a wilderness experience in diverse habitats, from its Rift Valley soda lake to dense woodlands and steep mountainsides. Apart from a spectacular setting, the park is famous for its unusual tree-climbing lions and the vast elephant herds it was established to protect.

Once you arrive at Lake Manyara Airstrip a member from our Hanimun Travel team will meet you and fellow guests, for your road transfer to and Beyond Lake Manyara Tree Lodge.

Lake Manyara National Park offers a wilderness experience in diverse habitats, from its Rift Valley soda lake to dense woodlands and steep mountainsides. Apart from a spectacular setting, the park is famous for its unusual tree-climbing lions and the vast elephant herds it was established to protect. (Approximately 3.5 hours).