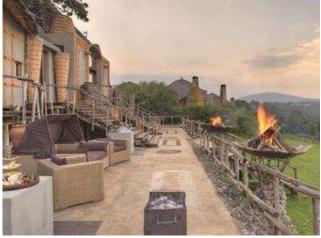

### andBeyond Ngorongoro Crater Lodge

Ngorongoro Crater, Tanzania

Perched on the edge of the Crater rim, and Beyond Ngorongoro Crater Lodge's sumptuous safari suites present breath-taking views. Inspired in design by the Maasai mud and stick manyatta (homestead), this is without doubt one of the most architecturally spectacular safari lodges in Africa. Three separate and intimate camps are reminiscent of a bygone era totalling just 30 suites in all. Steeped in romance, each stilted, handcrafted mud and thatch suite is adorned with graceful antiques and grand chandeliers. The bedroom, sitting room and ensuite bathroom boast floor-to-ceiling glass windows, overlooking the magnificent Crater below. Ensuite bathrooms, with a centerpiece of red roses, feature huge showers and chandelier-lit bathtubs. Personal butlers discreetly tend to guests' every need, bringing tea in bed, stoking fireplaces and drawing luxurious baths. Described as "Maasai meets Versailles", each camp has its own guest sitting and dining areas and viewing decks. The domed dining room, with its grand fireplace, turns every meal into a special occasion.