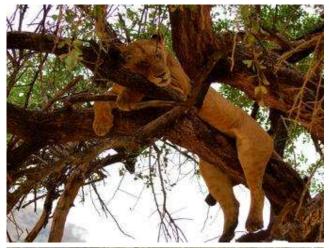

Lake Manyara National Park offers a wilderness experience in diverse habitats, from its Rift Valley soda lake to dense woodlands and steep mountainsides. Apart from a spectacular setting, the park is famous for its unusual tree-climbing lions and the vast elephant herds it was established to protect.

Once you arrive at Lake Manyara Airstrip a member from our Hanimun Travel team will meet you and fellow guests, for your road transfer to and Beyond Lake Manyara Tree Lodge.

Lake Manyara National Park offers a wilderness experience in diverse habitats, from its Rift Valley soda lake to dense woodlands and steep mountainsides. Apart from a spectacular setting, the park is famous for its unusual tree-climbing lions and the vast elephant herds it was established to protect. (Approximately 3.5 hours).