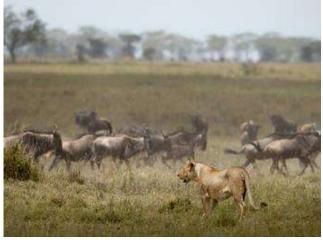

Lake Manyara National Park offers a wilderness experience in diverse habitats, from its Rift Valley soda lake to dense woodlands and steep mountainsides. Apart from a spectacular setting, the park is famous for its unusual tree-climbing lions and the vast elephant herds it was established to protect.

Once you arrive at Lake Manyara Airstrip a member from our Hanimun Travel team will meet you and fellow guests, for your road transfer to and Beyond Lake Manyara Tree Lodge.

Lake Manyara National Park offers a wilderness experience in diverse habitats, from its Rift Valley soda lake to dense woodlands and steep mountainsides. Apart from a spectacular setting, the park is famous for its unusual tree-climbing lions and the vast elephant herds it was established to protect. (Approximately 3.5 hours).