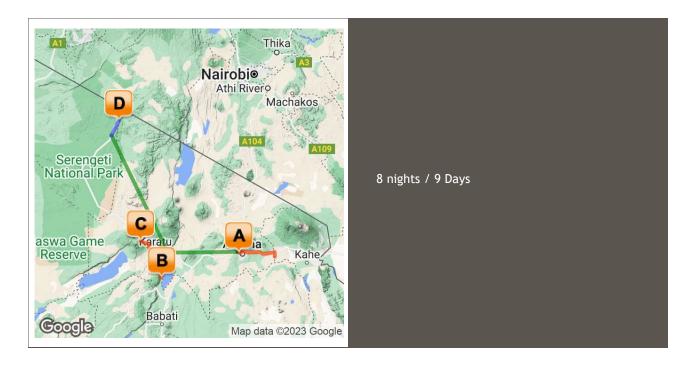

# At a glance

| DAY   | PROGRAMME                                                                                                                                                                                                                                                                                                                                                   |
|-------|-------------------------------------------------------------------------------------------------------------------------------------------------------------------------------------------------------------------------------------------------------------------------------------------------------------------------------------------------------------|
| Day 1 | Scheduled charter flight from Kilimanjaro International Airport to Lake Manyara Airstrip                                                                                                                                                                                                                                                                    |
|       | Scheduled transfer from Lake Manyara Airstrip to andBeyond Lake Manyara Tree Lodge                                                                                                                                                                                                                                                                          |
|       | Included activities: Game drives                                                                                                                                                                                                                                                                                                                            |
|       | Recommended activities (at additional cost): Treetop walkway                                                                                                                                                                                                                                                                                                |
|       | Overnight: andBeyond Lake Manyara Tree Lodge                                                                                                                                                                                                                                                                                                                |
| Day 2 | Included activities: Explore more of Lake Manyara, Game drives                                                                                                                                                                                                                                                                                              |
|       | Overnight: andBeyond Lake Manyara Tree Lodge                                                                                                                                                                                                                                                                                                                |
| Day 3 | Scheduled transfer from andBeyond Lake Manyara Tree Lodge to Lake Manyara Airstrip                                                                                                                                                                                                                                                                          |
|       | Scheduled transfer from Lake Manyara Airstrip to andBeyond Ngorongoro Crater Lodge                                                                                                                                                                                                                                                                          |
|       | Included activities: Game Drives                                                                                                                                                                                                                                                                                                                            |
|       | <ul> <li>Recommended activities (at additional cost): Maasai Delight with Pre Dinner Drinks, Wine Store Paring<br/>Dinner</li> </ul>                                                                                                                                                                                                                        |
|       | Overnight: andBeyond Ngorongoro Crater Lodge                                                                                                                                                                                                                                                                                                                |
| Day 4 | Included activities: Game Drives                                                                                                                                                                                                                                                                                                                            |
|       | <ul> <li>Recommended activities (at additional cost): Crater Floor Banquet, Crater View Walk, Olduvai Gorge &amp;<br/>Shifting Sands Tour, Hadzabe Bushmen Experience, Lake Eyasi Walk, Empakai Crater Hike, Private<br/>Sundowners on the Rim, African Drummers, Private Dinner in the Wine Store, Interact with KopeLion<br/>conservation team</li> </ul> |
|       | Overnight: andBeyond Ngorongoro Crater Lodge                                                                                                                                                                                                                                                                                                                |

| Day 5      | Scheduled transfer from andBeyond Ngorongoro Crater Lodge to Lake Manyara Airstrip                                                                                 |  |
|------------|--------------------------------------------------------------------------------------------------------------------------------------------------------------------|--|
|            | Scheduled charter flight from Lake Manyara Airstrip to andBeyond Serengeti Under Canvas                                                                            |  |
|            | Included activities: Game Drives                                                                                                                                   |  |
|            | Overnight: andBeyond Serengeti Under Canvas                                                                                                                        |  |
| Day 6      | Included activities: Game Drives                                                                                                                                   |  |
|            | <ul> <li>Recommended activities (at additional cost): Hot Air Ballooning, Lake Victoria Full Day Trip, Olduvai</li> <li>Gorge &amp; Shifting Sands Tour</li> </ul> |  |
|            | Overnight: andBeyond Serengeti Under Canvas                                                                                                                        |  |
| Day 7      | Included activities: Game Drives                                                                                                                                   |  |
|            | Overnight: andBeyond Serengeti Under Canvas                                                                                                                        |  |
| Day 8 - 10 | Scheduled charter flight from andBeyond Serengeti Under Canvas to Arusha Airport                                                                                   |  |
|            | Scheduled charter flight from Arusha Airport to Zanzibar International Airport                                                                                     |  |
|            | • Scheduled transfer from Zanzibar International Airport to and Beyond Mnemba Island Lodge / Baraza Resort & Spa                                                   |  |
|            | • Overnight: andBeyond Mnemba Island Lodge (01 - 10 Jan '24; 01 Oct - 31 Dec '24)                                                                                  |  |
|            | <ul> <li>Included activities: Snorkelling, Stand up paddle boarding, Scuba diving</li> </ul>                                                                       |  |
|            | <ul> <li>Recommended activities (at additional cost): Deep sea fishing</li> </ul>                                                                                  |  |
|            | Overnight: Baraza Resort & Spa (11 Jan - 30 Sep '24)                                                                                                               |  |
|            | <ul> <li>Includes use of gym and tennis court, snorkelling equipment rental, kayaks and reef shoes<br/>rental</li> </ul>                                           |  |
| Day 11     | Scheduled transfer from andBeyond Mnemba Island Lodge / Baraza Resort & Spa to Zanzibar International Airport                                                      |  |
|            | Scheduled charter flight from Zanzibar International Airport to Dar es Salaam Domestic Terminal                                                                    |  |
|            | Private transfer from Dar es Salaam Domestic Terminal to Julius Nyerere International Airport                                                                      |  |
|            | • Departure                                                                                                                                                        |  |