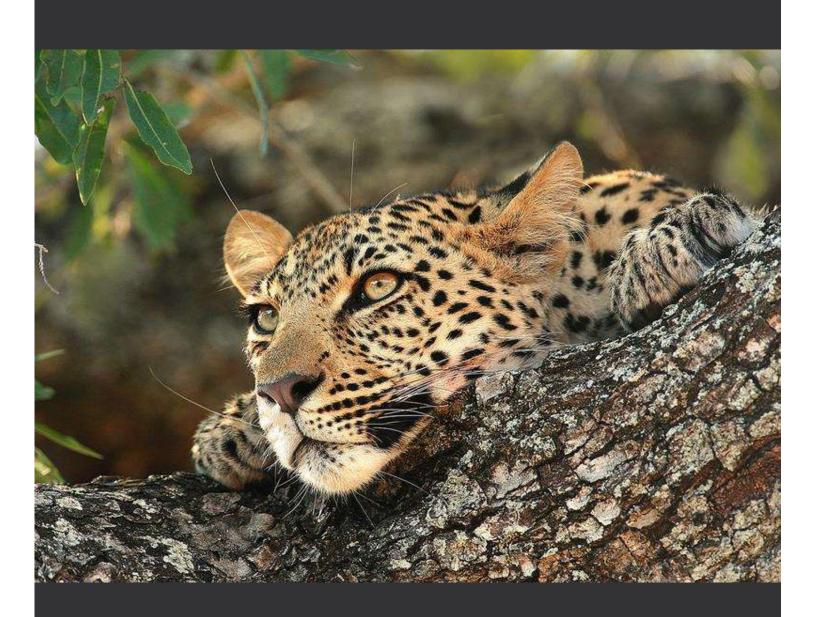

#### HIGHLIGHTS OF THE ITINERARY:

- Exceptional game viewing in the renowned Serengeti National Park
- Viewing the abundance of birds in Lake Manyara National Park and the curious antics of tree-climbing lions
- Explore Lake Manyara by bicycle
- Peering over the edge of the world's largest intact caldera in the Ngorongoro Conservation Area
- Tucking into truly mouth-watering seafood feasts

#### HIGHLIGHTS OF THE ITINERARY:

- Exceptional game viewing in the renowned Serengeti National Park
- Viewing the abundance of birds in Lake Manyara National Park and the curious antics of tree-climbing lions
- Friendly encounters with soul-tickling personalities