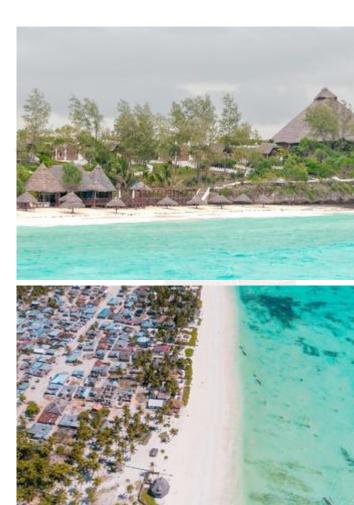

#### andBeyond Mnemba Island Lodge

Mnemba Island, Tanzania

Day 8 - 10:

(01 - 10 January '24; 1 October - 31 December 2024)

Depart by road to the airstrip, where you will board your scheduled flight to Zanzibar Airport via Arusha. On arrival in Zanzibar you will be met by an Hanimun Travel representative who will assist with your road transfer to the crossing point for Mnemba Island. Here you will be met by a boat for your transfer to Mnemba Island Lodge. (The arrival and departure point on Mnemba does not have a jetty, so guests have to wade through shallow water and are therefore advised to dress accordingly).

#### andBeyond Mnemba Island Lodge

Mnemba Island, Tanzania

andBeyond Mnemba Island offers a sheer unpretentious paradise - just ten rustic palm-frond bandas sit nestled in a tropical casuarina pine forest fringed by a white coral sand beach. Cooling ocean breezes waft in through glass-free windows that are open to the elements. A covered walkway leads to a shuttered ensuite bathroom with huge glass beaded shower. Built-in barazas on the veranda are perfect for afternoon siestas and private beach salas feature traditional Zanzibari loungers for languid hours on the beachfront. Thatched dining and sitting / bar areas have beautiful open views of the beach. Baskets of fresh fruit, fish, lobsters, crabs and prawns are sailed into Mnemba daily on traditional ngalawa outriggers. Romantic candlelit dinners are served on the beach with the waves gently lapping at one's feet. Private beach dinners delight newlyweds and not-so newlyweds alike.