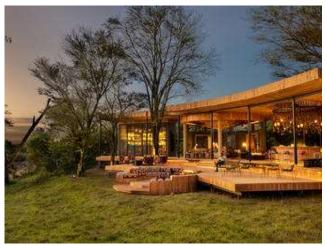

#### andBeyond Serengeti Under Canvas

Northern/Central/Southern or Western Serengeti, Tanzania

andBeyond Serengeti Under Canvas reaches far beyond the bounds of the traditional Tanzanian safari - the sumptuously luxurious tented, seasonal camps move around the Serengeti year round, bringing guests within range of the Great Migration. When the Migration crosses over into Kenya, the camps remain in the remote, beautiful corners of the Serengeti, renowned for excellent resident game. The two intimate camps feature just eight ensuite safari tents each, carefully positioned in exclusive semi-permanent campsites in the Serengeti National Park. Booked on a nightly basis, each luxury ensuite mobile tent boasts a comfortable double bed, ensuite bathroom, separate w.c. and bucket shower - this is the ultimate in luxury camping. The guest areas comprise comfortable tents for dining, meeting for a pre-dinner drink, or just for whiling the time away between safaris - complete with private butler service, delicious home-baked meals, and traditional bush dinners served under the stars.

#### WHAT WE LOVE ABOUT ANDBEYOND SERENGETI UNDER CANVAS

- Have a private dinner in your tent the peace of the Serengeti can't be beaten!
- Ask your ranger to tell you a local story around the camp fire — he'll have you spellbound.