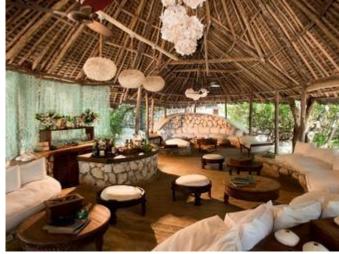

#### andBeyond Serengeti Under Canvas

Northern/Central/Southern or Western Serengeti, Tanzania

andBeyond Serengeti Under Canvas reaches far beyond the bounds of the traditional Tanzanian safari - the sumptuously luxurious tented, seasonal camps move around the Serengeti year round, bringing guests within range of the Great Migration. When the Migration crosses over into Kenya, the camps remain in the remote, beautiful corners of the Serengeti, renowned for excellent resident game. The two intimate camps feature just eight ensuite safari tents each, carefully positioned in exclusive semi-permanent campsites in the Serengeti National Park. Booked on a nightly basis, each luxury ensuite mobile tent boasts a comfortable double bed, ensuite bathroom, separate w.c. and bucket shower - this is the ultimate in luxury camping. The guest areas comprise comfortable tents for dining, meeting for a pre-dinner drink, or just for whiling the time away between safaris - complete with private butler service, delicious home-baked meals, and traditional bush dinners served under the stars.

#### WHAT WE LOVE ABOUT ANDBEYOND SERENGETI UNDER CANVAS

- Have a private dinner in your tent the peace of the Serengeti can't be beaten!
- Ask your ranger to tell you a local story around the camp fire — he'll have you spellbound.