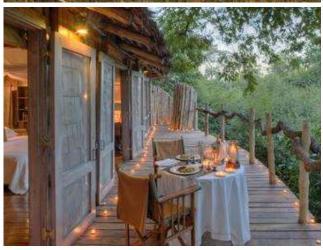

### andBeyond Ngorongoro Crater Lodge

Ngorongoro Crater, Tanzania

Perched on the edge of the Crater rim, and Beyond Ngorongoro Crater Lodge's sumptuous safari suites present breath-taking views. Inspired in design by the Maasai mud and stick manyatta (homestead), this is without doubt one of the most architecturally spectacular safari lodges in Africa. Three separate and intimate camps are reminiscent of a bygone era totalling just 30 suites in all. Steeped in romance, each stilted, handcrafted mud and thatch suite is adorned with graceful antiques and grand chandeliers. The bedroom, sitting room and ensuite bathroom boast floor-to-ceiling glass windows, overlooking the magnificent Crater below. Ensuite bathrooms, with a centerpiece of red roses, feature huge showers and chandelier-lit bathtubs. Personal butlers discreetly tend to guests' every need, bringing tea in bed, stoking fireplaces and drawing luxurious baths. Described as "Maasai meets Versailles", each camp has its own guest sitting and dining areas and viewing decks. The domed dining room, with its grand fireplace, turns every meal into a special occasion.

#### andBeyond Ngorongoro Crater Lodge

Ngorongoro Crater, Tanzania

Perched on the edge of the Crater rim, and Beyond Ngorongoro Crater Lodge's sumptuous safari suites present breath-taking views. Inspired in design by the Maasai mud and stick manyatta (homestead), this is without doubt one of the most architecturally spectacular safari lodges in Africa. Three separate and intimate camps are reminiscent of a bygone era totalling just 30 suites in all. Steeped in romance, each stilted, handcrafted mud and thatch suite is adorned with graceful antiques and grand chandeliers. The bedroom, sitting room and ensuite bathroom boast floor-to-ceiling glass windows, overlooking the magnificent Crater below. Ensuite bathrooms, with a centerpiece of red roses, feature huge showers and chandelier-lit bathtubs. Personal butlers discreetly tend to guests' every need, bringing tea in bed, stoking fireplaces and drawing luxurious baths. Described as "Maasai meets Versailles", each camp has its own guest sitting and dining areas and viewing decks. The domed dining room, with its grand fireplace, turns every meal into a special occasion.