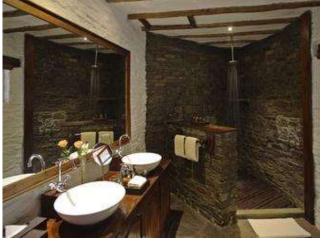

## andBeyond Lake Manyara Tree Lodge

Lake Manyara National Park, Tanzania

Set in the heart of a mahogany forest, and Beyond Lake Manyara Tree Lodge is the only lodge in Lake Manyara National Park. The Lodge, which was designed to exert minimal impact on the environment, is situated in the remote southwestern region of the Park. Cradled in the boughs of ancient mahogany trees, ten stilted treehouse suites are a sophisticated blend of intimacy and romance, offering privacy and exclusivity. Each treehouse suite features generous decks suspended above the forest floor and large windows to invite the lush forest inside. The bathrooms have freestanding baths with a forest view and an outdoor shower. Overlooking a forest boma (outdoor dining area), guest areas are characterised by soaring spaces. An interactive kitchen allows guests to observe the preparation of delicious Pan African food that is enjoyed in the boma, on dining decks or on private viewing decks. Breakfasts and picnics are also served on the lakeshore.

### andBeyond Ngorongoro Crater Lodge

Ngorongoro Crater, Tanzania

Perched on the edge of the Crater rim, and Beyond Ngorongoro Crater Lodge's sumptuous safari suites present breath-taking views. Inspired in design by the Maasai mud and stick manyatta (homestead), this is without doubt one of the most architecturally spectacular safari lodges in Africa. Three separate and intimate camps are reminiscent of a bygone era totalling just 30 suites in all. Steeped in romance, each stilted, handcrafted mud and thatch suite is adorned with graceful antiques and grand chandeliers. The bedroom, sitting room and ensuite bathroom boast floor-to-ceiling glass windows, overlooking the magnificent Crater below. Ensuite bathrooms, with a centerpiece of red roses, feature huge showers and chandelier-lit bathtubs. Personal butlers discreetly tend to guests' every need, bringing tea in bed, stoking fireplaces and drawing luxurious baths. Described as "Maasai meets Versailles", each camp has its own guest sitting and dining areas and viewing decks. The domed dining room, with its grand fireplace, turns every meal into a special occasion.