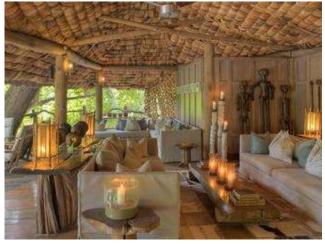

### andBeyond Ngorongoro Crater Lodge

Ngorongoro Crater, Tanzania

Perched on the edge of the Crater rim, and Beyond Ngorongoro Crater Lodge's sumptuous safari suites present breath-taking views. Inspired in design by the Maasai mud and stick manyatta (homestead), this is without doubt one of the most architecturally spectacular safari lodges in Africa. Three separate and intimate camps are reminiscent of a bygone era totalling just 30 suites in all. Steeped in romance, each stilted, handcrafted mud and thatch suite is adorned with graceful antiques and grand chandeliers. The bedroom, sitting room and ensuite bathroom boast floor-to-ceiling glass windows, overlooking the magnificent Crater below. Ensuite bathrooms, with a centerpiece of red roses, feature huge showers and chandelier-lit bathtubs. Personal butlers discreetly tend to guests' every need, bringing tea in bed, stoking fireplaces and drawing luxurious baths. Described as "Maasai meets Versailles", each camp has its own guest sitting and dining areas and viewing decks. The domed dining room, with its grand fireplace, turns every meal into a special occasion.

#### andBeyond Ngorongoro Crater Lodge

Ngorongoro Crater, Tanzania

Perched on the edge of the Crater rim, and Beyond Ngorongoro Crater Lodge's sumptuous safari suites present breath-taking views. Inspired in design by the Maasai mud and stick manyatta (homestead), this is without doubt one of the most architecturally spectacular safari lodges in Africa. Three separate and intimate camps are reminiscent of a bygone era totalling just 30 suites in all. Steeped in romance, each stilted, handcrafted mud and thatch suite is adorned with graceful antiques and grand chandeliers. The bedroom, sitting room and ensuite bathroom boast floor-to-ceiling glass windows, overlooking the magnificent Crater below. Ensuite bathrooms, with a centerpiece of red roses, feature huge showers and chandelier-lit bathtubs. Personal butlers discreetly tend to guests' every need, bringing tea in bed, stoking fireplaces and drawing luxurious baths. Described as "Maasai meets Versailles", each camp has its own guest sitting and dining areas and viewing decks. The domed dining room, with its grand fireplace, turns every meal into a special occasion.