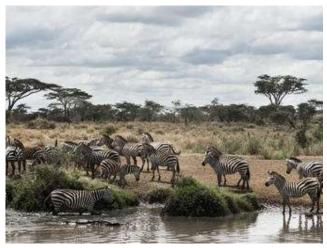

Lake Manyara National Park offers a wilderness experience in diverse habitats, from its Rift Valley soda lake to dense woodlands and steep mountainsides. Apart from a spectacular setting, the park is famous for its unusual tree-climbing lions and the vast elephant herds it was established to protect.

Once you arrive at Lake Manyara Airstrip a member from our Hanimun Travel team will meet you and fellow guests, for your road transfer to and Beyond Lake Manyara Tree Lodge.

Lake Manyara National Park offers a wilderness experience in diverse habitats, from its Rift Valley soda lake to dense woodlands and steep mountainsides. Apart from a spectacular setting, the park is famous for its unusual tree-climbing lions and the vast elephant herds it was established to protect. (Approximately 3.5 hours).