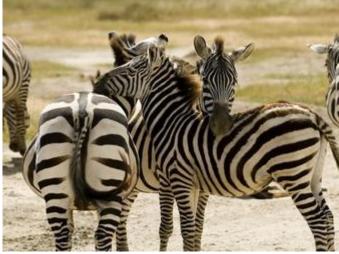

Lake Manyara National Park offers a wilderness experience in diverse habitats, from its Rift Valley soda lake to dense woodlands and steep mountainsides. Apart from a spectacular setting, the park is famous for its unusual tree-climbing lions and the vast elephant herds it was established to protect.

Once you arrive at Lake Manyara Airstrip a member from our Hanimun Travel team will meet you and fellow guests, for your road transfer to and Beyond Lake Manyara Tree Lodge.

Lake Manyara National Park offers a wilderness experience in diverse habitats, from its Rift Valley soda lake to dense woodlands and steep mountainsides. Apart from a spectacular setting, the park is famous for its unusual tree-climbing lions and the vast elephant herds it was established to protect. (Approximately 3.5 hours).