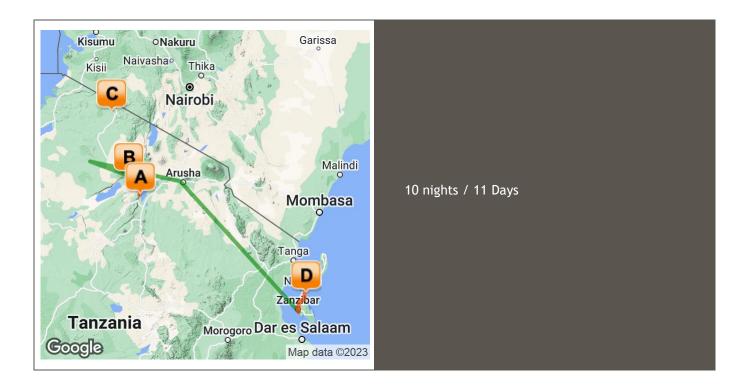

# ITINERARY FOR 11 DAYS ROMANTIC EAST AFRICA SAFARI - 2024 Tanzania

# At a glance

| DAY   | PROGRAMME                                                                                                                                                                                                                                                                                                                                                   |
|-------|-------------------------------------------------------------------------------------------------------------------------------------------------------------------------------------------------------------------------------------------------------------------------------------------------------------------------------------------------------------|
| Day 1 | Scheduled charter flight from Kilimanjaro International Airport to Lake Manyara Airstrip                                                                                                                                                                                                                                                                    |
|       | Scheduled transfer from Lake Manyara Airstrip to andBeyond Lake Manyara Tree Lodge                                                                                                                                                                                                                                                                          |
|       | Included activities: Game drives                                                                                                                                                                                                                                                                                                                            |
|       | Recommended activities (at additional cost): Treetop walkway                                                                                                                                                                                                                                                                                                |
|       | Overnight: andBeyond Lake Manyara Tree Lodge                                                                                                                                                                                                                                                                                                                |
| Day 2 | Included activities: Explore more of Lake Manyara, Game drives                                                                                                                                                                                                                                                                                              |
|       | Overnight: andBeyond Lake Manyara Tree Lodge                                                                                                                                                                                                                                                                                                                |
| Day 3 | Scheduled transfer from andBeyond Lake Manyara Tree Lodge to Lake Manyara Airstrip                                                                                                                                                                                                                                                                          |
|       | Scheduled transfer from Lake Manyara Airstrip to andBeyond Ngorongoro Crater Lodge                                                                                                                                                                                                                                                                          |
|       | Included activities: Game Drives                                                                                                                                                                                                                                                                                                                            |
|       | <ul> <li>Recommended activities (at additional cost): Maasai Delight with Pre Dinner Drinks, Wine Store Paring<br/>Dinner</li> </ul>                                                                                                                                                                                                                        |
|       | Overnight: andBeyond Ngorongoro Crater Lodge                                                                                                                                                                                                                                                                                                                |
| Day 4 | Included activities: Game Drives                                                                                                                                                                                                                                                                                                                            |
|       | <ul> <li>Recommended activities (at additional cost): Crater Floor Banquet, Crater View Walk, Olduvai Gorge &amp;<br/>Shifting Sands Tour, Hadzabe Bushmen Experience, Lake Eyasi Walk, Empakai Crater Hike, Private<br/>Sundowners on the Rim, African Drummers, Private Dinner in the Wine Store, Interact with KopeLion<br/>conservation team</li> </ul> |
|       | Overnight: andBeyond Ngorongoro Crater Lodge                                                                                                                                                                                                                                                                                                                |

| Day 5      | Scheduled transfer from andBeyond Ngorongoro Crater Lodge to Lake Manyara Airstrip                                                                                 |  |
|------------|--------------------------------------------------------------------------------------------------------------------------------------------------------------------|--|
|            | Scheduled charter flight from Lake Manyara Airstrip to andBeyond Serengeti Under Canvas                                                                            |  |
|            | Included activities: Game Drives                                                                                                                                   |  |
|            | Overnight: andBeyond Serengeti Under Canvas                                                                                                                        |  |
| Day 6      | Included activities: Game Drives                                                                                                                                   |  |
|            | <ul> <li>Recommended activities (at additional cost): Hot Air Ballooning, Lake Victoria Full Day Trip, Olduvai</li> <li>Gorge &amp; Shifting Sands Tour</li> </ul> |  |
|            | Overnight: andBeyond Serengeti Under Canvas                                                                                                                        |  |
| Day 7      | Included activities: Game Drives                                                                                                                                   |  |
|            | Overnight: andBeyond Serengeti Under Canvas                                                                                                                        |  |
| Day 8 - 10 | Scheduled charter flight from andBeyond Serengeti Under Canvas to Arusha Airport                                                                                   |  |
|            | Scheduled charter flight from Arusha Airport to Zanzibar International Airport                                                                                     |  |
|            | • Scheduled transfer from Zanzibar International Airport to and Beyond Mnemba Island Lodge / Baraza Resort & Spa                                                   |  |
|            | • Overnight: andBeyond Mnemba Island Lodge (01 - 10 Jan '24; 01 Oct - 31 Dec '24)                                                                                  |  |
|            | <ul> <li>Included activities: Snorkelling, Stand up paddle boarding, Scuba diving</li> </ul>                                                                       |  |
|            | <ul> <li>Recommended activities (at additional cost): Deep sea fishing</li> </ul>                                                                                  |  |
|            | Overnight: Baraza Resort & Spa (11 Jan - 30 Sep '24)                                                                                                               |  |
|            | <ul> <li>Includes use of gym and tennis court, snorkelling equipment rental, kayaks and reef shoes<br/>rental</li> </ul>                                           |  |
| Day 11     | Scheduled transfer from andBeyond Mnemba Island Lodge / Baraza Resort & Spa to Zanzibar International Airport                                                      |  |
|            | Scheduled charter flight from Zanzibar International Airport to Dar es Salaam Domestic Terminal                                                                    |  |
|            | Private transfer from Dar es Salaam Domestic Terminal to Julius Nyerere International Airport                                                                      |  |
|            | • Departure                                                                                                                                                        |  |