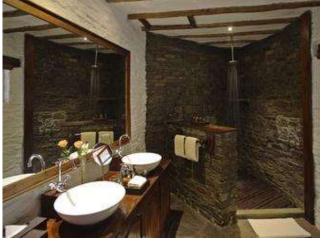

### andBeyond Ngorongoro Crater Lodge

Ngorongoro Crater, Tanzania

Perched on the edge of the Crater rim, and Beyond Ngorongoro Crater Lodge's sumptuous safari suites present breath-taking views. Inspired in design by the Maasai mud and stick manyatta (homestead), this is without doubt one of the most architecturally spectacular safari lodges in Africa. Three separate and intimate camps are reminiscent of a bygone era totalling just 30 suites in all. Steeped in romance, each stilted, handcrafted mud and thatch suite is adorned with graceful antiques and grand chandeliers. The bedroom, sitting room and ensuite bathroom boast floor-to-ceiling glass windows, overlooking the magnificent Crater below. Ensuite bathrooms, with a centerpiece of red roses, feature huge showers and chandelier-lit bathtubs. Personal butlers discreetly tend to guests' every need, bringing tea in bed, stoking fireplaces and drawing luxurious baths. Described as "Maasai meets Versailles", each camp has its own guest sitting and dining areas and viewing decks. The domed dining room, with its grand fireplace, turns every meal into a special occasion.