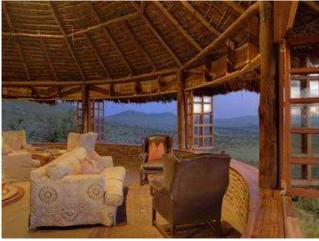

### andBeyond Ngorongoro Crater Lodge

Ngorongoro Crater, Tanzania

Perched on the edge of the Crater rim, and Beyond Ngorongoro Crater Lodge's sumptuous safari suites present breath-taking views. Inspired in design by the Maasai mud and stick manyatta (homestead), this is without doubt one of the most architecturally spectacular safari lodges in Africa. Three separate and intimate camps are reminiscent of a bygone era totalling just 30 suites in all. Steeped in romance, each stilted, handcrafted mud and thatch suite is adorned with graceful antiques and grand chandeliers. The bedroom, sitting room and ensuite bathroom boast floor-to-ceiling glass windows, overlooking the magnificent Crater below. Ensuite bathrooms, with a centerpiece of red roses, feature huge showers and chandelier-lit bathtubs. Personal butlers discreetly tend to guests' every need, bringing tea in bed, stoking fireplaces and drawing luxurious baths. Described as "Maasai meets Versailles", each camp has its own guest sitting and dining areas and viewing decks. The domed dining room, with its grand fireplace, turns every meal into a special occasion.

#### andBeyond Ngorongoro Crater Lodge

Ngorongoro Crater, Tanzania

Perched on the edge of the Crater rim, and Beyond Ngorongoro Crater Lodge's sumptuous safari suites present breath-taking views. Inspired in design by the Maasai mud and stick manyatta (homestead), this is without doubt one of the most architecturally spectacular safari lodges in Africa. Three separate and intimate camps are reminiscent of a bygone era totalling just 30 suites in all. Steeped in romance, each stilted, handcrafted mud and thatch suite is adorned with graceful antiques and grand chandeliers. The bedroom, sitting room and ensuite bathroom boast floor-to-ceiling glass windows, overlooking the magnificent Crater below. Ensuite bathrooms, with a centerpiece of red roses, feature huge showers and chandelier-lit bathtubs. Personal butlers discreetly tend to guests' every need, bringing tea in bed, stoking fireplaces and drawing luxurious baths. Described as "Maasai meets Versailles", each camp has its own guest sitting and dining areas and viewing decks. The domed dining room, with its grand fireplace, turns every meal into a special occasion.