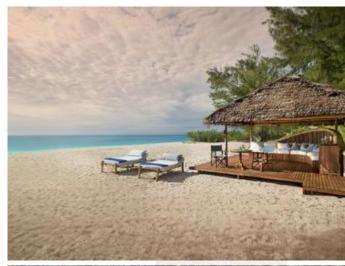

#### andBeyond Mnemba Island Lodge

Mnemba Island, Tanzania

andBeyond Mnemba Island offers a sheer unpretentious paradise - just ten rustic palm-frond bandas sit nestled in a tropical casuarina pine forest fringed by a white coral sand beach. Cooling ocean breezes waft in through glass-free windows that are open to the elements. A covered walkway leads to a shuttered ensuite bathroom with huge glass beaded shower. Built-in barazas on the veranda are perfect for afternoon siestas and private beach salas feature traditional Zanzibari loungers for languid hours on the beachfront. Thatched dining and sitting / bar areas have beautiful open views of the beach. Baskets of fresh fruit, fish, lobsters, crabs and prawns are sailed into Mnemba daily on traditional ngalawa outriggers. Romantic candlelit dinners are served on the beach with the waves gently lapping at one's feet. Private beach dinners delight newlyweds and not-so newlyweds alike.

#### WHAT WE LOVE ABOUT ANDBEYOND MNEMBA ISLAND

- One lazy afternoon, ask one of the staff members to teach you how to play Mbao a traditional wooden board game.
- During a full or new moon, be sure to take a walk along the beach at low tide, when the whole atoll is exposed.
- Watch turtles lay their eggs on Mnemba's sandy shores.
  This happens year round, however, the laying season
  peaks between January and August and hatchings take
  place approximately two months later. This is a definite
  must-see!