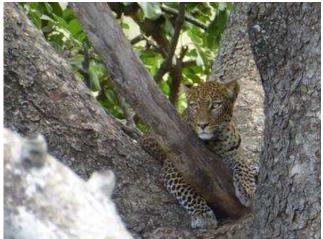

Lake Manyara National Park offers a wilderness experience in diverse habitats, from its Rift Valley soda lake to dense woodlands and steep mountainsides. Apart from a spectacular setting, the park is famous for its unusual tree-climbing lions and the vast elephant herds it was established to protect.

Once you arrive at Lake Manyara Airstrip a member from our Hanimun Travel team will meet you and fellow guests, for your road transfer to and Beyond Lake Manyara Tree Lodge.

Lake Manyara National Park offers a wilderness experience in diverse habitats, from its Rift Valley soda lake to dense woodlands and steep mountainsides. Apart from a spectacular setting, the park is famous for its unusual tree-climbing lions and the vast elephant herds it was established to protect. (Approximately 3.5 hours).