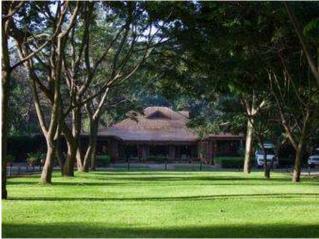

#### andBeyond Lake Manyara Tree Lodge

Lake Manyara National Park, Tanzania

## andBeyond Lake Manyara Tree Lodge

Lake Manyara National Park, Tanzania

Set in the heart of a mahogany forest, and Beyond Lake Manyara Tree Lodge is the only lodge in Lake Manyara National Park. The Lodge, which was designed to exert minimal impact on the environment, is situated in the remote southwestern region of the Park. Cradled in the boughs of ancient mahogany trees, ten stilted treehouse suites are a sophisticated blend of intimacy and romance, offering privacy and exclusivity. Each treehouse suite features generous decks suspended above the forest floor and large windows to invite the lush forest inside. The bathrooms have freestanding baths with a forest view and an outdoor shower. Overlooking a forest boma (outdoor dining area), guest areas are characterised by soaring spaces. An interactive kitchen allows guests to observe the preparation of delicious Pan African food that is enjoyed in the boma, on dining decks or on private viewing decks. Breakfasts and picnics are also served on the lakeshore.