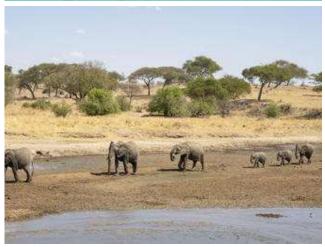

Lake Manyara National Park offers a wilderness experience in diverse habitats, from its Rift Valley soda lake to dense woodlands and steep mountainsides. Apart from a spectacular setting, the park is famous for its unusual tree-climbing lions and the vast elephant herds it was established to protect.

Once you arrive at Lake Manyara Airstrip a member from our Hanimun Travel team will meet you and fellow guests, for your road transfer to and Beyond Lake Manyara Tree Lodge.

Lake Manyara National Park offers a wilderness experience in diverse habitats, from its Rift Valley soda lake to dense woodlands and steep mountainsides. Apart from a spectacular setting, the park is famous for its unusual tree-climbing lions and the vast elephant herds it was established to protect. (Approximately 3.5 hours).