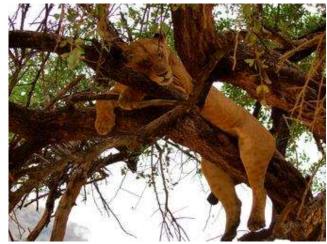

Lake Manyara National Park offers a wilderness experience in diverse habitats, from its Rift Valley soda lake to dense woodlands and steep mountainsides. Apart from a spectacular setting, the park is famous for its unusual tree-climbing lions and the vast elephant herds it was established to protect.

Once you arrive at Lake Manyara Airstrip a member from our Hanimun Travel team will meet you and fellow guests, for your road transfer to and Beyond Lake Manyara Tree Lodge.

Lake Manyara National Park offers a wilderness experience in diverse habitats, from its Rift Valley soda lake to dense woodlands and steep mountainsides. Apart from a spectacular setting, the park is famous for its unusual tree-climbing lions and the vast elephant herds it was established to protect. (Approximately 3.5 hours).