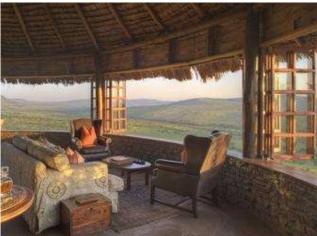

## andBeyond Lake Manyara Tree Lodge

Lake Manyara National Park, Tanzania

Set in the heart of a mahogany forest, and Beyond Lake Manyara Tree Lodge is the only lodge in Lake Manyara National Park. The Lodge, which was designed to exert minimal impact on the environment, is situated in the remote southwestern region of the Park. Cradled in the boughs of ancient mahogany trees, ten stilted treehouse suites are a sophisticated blend of intimacy and romance, offering privacy and exclusivity. Each treehouse suite features generous decks suspended above the forest floor and large windows to invite the lush forest inside. The bathrooms have freestanding baths with a forest view and an outdoor shower. Overlooking a forest boma (outdoor dining area), guest areas are characterised by soaring spaces. An interactive kitchen allows guests to observe the preparation of delicious Pan African food that is enjoyed in the boma, on dining decks or on private viewing decks. Breakfasts and picnics are also served on the lakeshore.

WHAT WE LOVE ABOUT ANDBEYOND LAKE MANYARA TREE LODGE

- Before entering Lake Manyara National Park, be sure to stop at the Rift Valley viewpoint. Here, you can enjoy a picture-perfect view of Lake Manyara and the surrounding escarpment.
- Ask your guide to take you to the Maji Moto springs (Maji Moto means 'hot water' in Kiswahili). These hot water springs are a unique geological feature found nowhere else in Tanzania, and it is said that the water will boil an egg in 30 minutes!
- Experience the unique culture and fascinating way of life of the Maasai people.