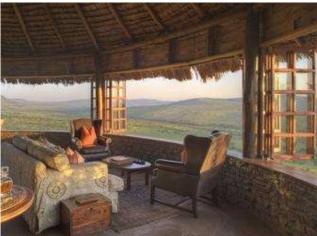

### andBeyond Ngorongoro Crater Lodge

Ngorongoro Crater, Tanzania

Perched on the edge of the Crater rim, and Beyond Ngorongoro Crater Lodge's sumptuous safari suites present breath-taking views. Inspired in design by the Maasai mud and stick manyatta (homestead), this is without doubt one of the most architecturally spectacular safari lodges in Africa. Three separate and intimate camps are reminiscent of a bygone era totalling just 30 suites in all. Steeped in romance, each stilted, handcrafted mud and thatch suite is adorned with graceful antiques and grand chandeliers. The bedroom, sitting room and ensuite bathroom boast floor-to-ceiling glass windows, overlooking the magnificent Crater below. Ensuite bathrooms, with a centerpiece of red roses, feature huge showers and chandelier-lit bathtubs. Personal butlers discreetly tend to guests' every need, bringing tea in bed, stoking fireplaces and drawing luxurious baths. Described as "Maasai meets Versailles", each camp has its own guest sitting and dining areas and viewing decks. The domed dining room, with its grand fireplace, turns every meal into a special occasion.

#### andBeyond Ngorongoro Crater Lodge

Ngorongoro Crater, Tanzania

Perched on the edge of the Crater rim, and Beyond Ngorongoro Crater Lodge's sumptuous safari suites present breath-taking views. Inspired in design by the Maasai mud and stick manyatta (homestead), this is without doubt one of the most architecturally spectacular safari lodges in Africa. Three separate and intimate camps are reminiscent of a bygone era totalling just 30 suites in all. Steeped in romance, each stilted, handcrafted mud and thatch suite is adorned with graceful antiques and grand chandeliers. The bedroom, sitting room and ensuite bathroom boast floor-to-ceiling glass windows, overlooking the magnificent Crater below. Ensuite bathrooms, with a centerpiece of red roses, feature huge showers and chandelier-lit bathtubs. Personal butlers discreetly tend to guests' every need, bringing tea in bed, stoking fireplaces and drawing luxurious baths. Described as "Maasai meets Versailles", each camp has its own guest sitting and dining areas and viewing decks. The domed dining room, with its grand fireplace, turns every meal into a special occasion.