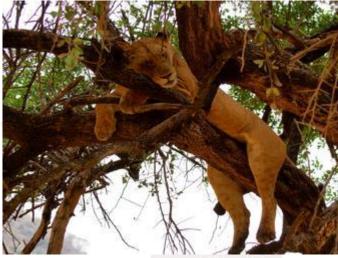

#### HIGHLIGHTS OF THE ITINERARY:

- Exceptional game viewing in the renowned Serengeti National Park
- Viewing the abundance of birds in Lake Manyara National Park and the curious antics of tree-climbing lions
- Explore Lake Manyara by bicycle
- Peering over the edge of the world's largest intact caldera in the Ngorongoro Conservation Area
- Tucking into truly mouth-watering seafood feasts

Lake Manyara National Park offers a wilderness experience in diverse habitats, from its Rift Valley soda lake to dense woodlands and steep mountainsides. Apart from a spectacular setting, the park is famous for its unusual tree-climbing lions and the vast elephant herds it was established to protect.

#### HIGHLIGHTS OF THE ITINERARY:

- Exceptional game viewing in the renowned Serengeti National Park
- Viewing the abundance of birds in Lake Manyara National Park and the curious antics of tree-climbing lions
- Friendly encounters with soul-tickling personalities