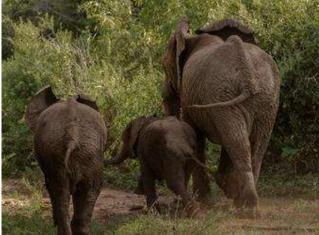

Lake Manyara National Park offers a wilderness experience in diverse habitats, from its Rift Valley soda lake to dense woodlands and steep mountainsides. Apart from a spectacular setting, the park is famous for its unusual tree-climbing lions and the vast elephant herds it was established to protect.

Once you arrive at Lake Manyara Airstrip a member from our Hanimun Travel team will meet you and fellow guests, for your road transfer to and Beyond Lake Manyara Tree Lodge.

Lake Manyara National Park offers a wilderness experience in diverse habitats, from its Rift Valley soda lake to dense woodlands and steep mountainsides. Apart from a spectacular setting, the park is famous for its unusual tree-climbing lions and the vast elephant herds it was established to protect. (Approximately 3.5 hours).