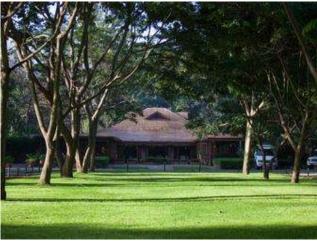

#### andBeyond Lake Manyara Tree Lodge

Lake Manyara National Park, Tanzania

## andBeyond Lake Manyara Tree Lodge

Lake Manyara National Park, Tanzania

Set in the heart of a mahogany forest, and Beyond Lake Manyara Tree Lodge is the only lodge in Lake Manyara National Park. The Lodge, which was designed to exert minimal impact on the environment, is situated in the remote southwestern region of the Park. Cradled in the boughs of ancient mahogany trees, ten stilted treehouse suites are a sophisticated blend of intimacy and romance, offering privacy and exclusivity. Each treehouse suite features generous decks suspended above the forest floor and large windows to invite the lush forest inside. The bathrooms have freestanding baths with a forest view and an outdoor shower. Overlooking a forest boma (outdoor dining area), guest areas are characterised by soaring spaces. An interactive kitchen allows guests to observe the preparation of delicious Pan African food that is enjoyed in the boma, on dining decks or on private viewing decks. Breakfasts and picnics are also served on the lakeshore.