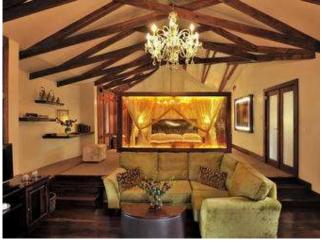

## andBeyond Lake Manyara Tree Lodge

Lake Manyara National Park, Tanzania

Set in the heart of a mahogany forest, and Beyond Lake Manyara Tree Lodge is the only lodge in Lake Manyara National Park. The Lodge, which was designed to exert minimal impact on the environment, is situated in the remote southwestern region of the Park. Cradled in the boughs of ancient mahogany trees, ten stilted treehouse suites are a sophisticated blend of intimacy and romance, offering privacy and exclusivity. Each treehouse suite features generous decks suspended above the forest floor and large windows to invite the lush forest inside. The bathrooms have freestanding baths with a forest view and an outdoor shower. Overlooking a forest boma (outdoor dining area), guest areas are characterised by soaring spaces. An interactive kitchen allows guests to observe the preparation of delicious Pan African food that is enjoyed in the boma, on dining decks or on private viewing decks. Breakfasts and picnics are also served on the lakeshore.

### andBeyond Ngorongoro Crater Lodge

Ngorongoro Crater, Tanzania

Perched on the edge of the Crater rim, and Beyond Ngorongoro Crater Lodge's sumptuous safari suites present breath-taking views. Inspired in design by the Maasai mud and stick manyatta (homestead), this is without doubt one of the most architecturally spectacular safari lodges in Africa. Three separate and intimate camps are reminiscent of a bygone era totalling just 30 suites in all. Steeped in romance, each stilted, handcrafted mud and thatch suite is adorned with graceful antiques and grand chandeliers. The bedroom, sitting room and ensuite bathroom boast floor-to-ceiling glass windows, overlooking the magnificent Crater below. Ensuite bathrooms, with a centerpiece of red roses, feature huge showers and chandelier-lit bathtubs. Personal butlers discreetly tend to guests' every need, bringing tea in bed, stoking fireplaces and drawing luxurious baths. Described as "Maasai meets Versailles", each camp has its own guest sitting and dining areas and viewing decks. The domed dining room, with its grand fireplace, turns every meal into a special occasion.