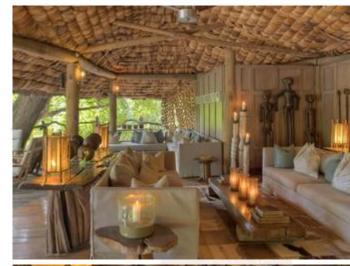

### andBeyond Ngorongoro Crater Lodge

Ngorongoro Crater, Tanzania

Perched on the edge of the Crater rim, and Beyond Ngorongoro Crater Lodge's sumptuous safari suites present breath-taking views. Inspired in design by the Maasai mud and stick manyatta (homestead), this is without doubt one of the most architecturally spectacular safari lodges in Africa. Three separate and intimate camps are reminiscent of a bygone era totalling just 30 suites in all. Steeped in romance, each stilted, handcrafted mud and thatch suite is adorned with graceful antiques and grand chandeliers. The bedroom, sitting room and ensuite bathroom boast floor-to-ceiling glass windows, overlooking the magnificent Crater below. Ensuite bathrooms, with a centerpiece of red roses, feature huge showers and chandelier-lit bathtubs. Personal butlers discreetly tend to guests' every need, bringing tea in bed, stoking fireplaces and drawing luxurious baths. Described as "Maasai meets Versailles", each camp has its own guest sitting and dining areas and viewing decks. The domed dining room, with its grand fireplace, turns every meal into a special occasion.

#### andBeyond Ngorongoro Crater Lodge

Ngorongoro Crater, Tanzania

Perched on the edge of the Crater rim, and Beyond Ngorongoro Crater Lodge's sumptuous safari suites present breath-taking views. Inspired in design by the Maasai mud and stick manyatta (homestead), this is without doubt one of the most architecturally spectacular safari lodges in Africa. Three separate and intimate camps are reminiscent of a bygone era totalling just 30 suites in all. Steeped in romance, each stilted, handcrafted mud and thatch suite is adorned with graceful antiques and grand chandeliers. The bedroom, sitting room and ensuite bathroom boast floor-to-ceiling glass windows, overlooking the magnificent Crater below. Ensuite bathrooms, with a centerpiece of red roses, feature huge showers and chandelier-lit bathtubs. Personal butlers discreetly tend to guests' every need, bringing tea in bed, stoking fireplaces and drawing luxurious baths. Described as "Maasai meets Versailles", each camp has its own guest sitting and dining areas and viewing decks. The domed dining room, with its grand fireplace, turns every meal into a special occasion.